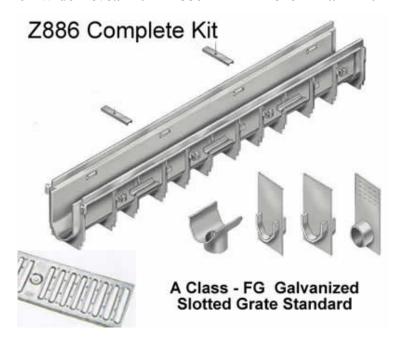

# **CPZ886 Complete Kit**

**Series** 

**CPZ886** 

Cut Sheet

Zurn Z886 Series

#### 6" Wide Reveal Zurn Z886 HDPE Trench Drain Kit

New Zurn Z886 HDPE Trench Drain Complete Kit 6 Inch Wide - A Class Galvanized Grate Standard.

## **Complete system - Each Kit Includes:**

- Specified Number of 80" Sections of Z886 Channel.
- Specified Number of 40" A Class Galvanized Slotted Grates Standard.
- 2 Solid End Caps 1 Outlet End Cap.—1 Bottom Outlet
- Galvanized Lock Hardware for the Grates.